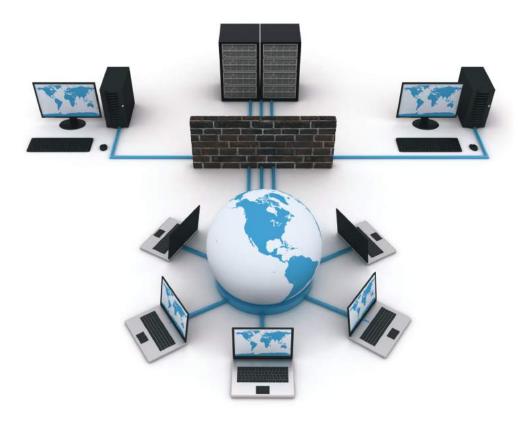

# Security at its Best

### CLIENT SERVER ARCHITECTURE

Designed for client server technology, bulid on robust RDBMS MS SQL. Access and work seamlessly from any part of the globe. No third party access software required.

## WORK FLOW INTEGRATION

Server in USA, enters transactions in India. Finance Manager checks in Dubai. CFO approves from Singapore. Complete workflow with online approvals and rejections.