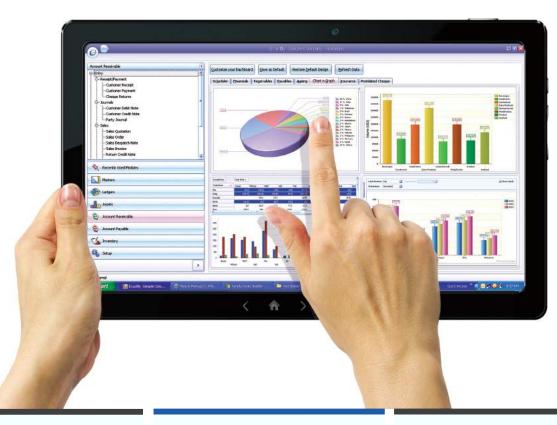

# Information at Your Fingers Tip

### MULTI DIMENSIONAL REPORTING

Generate reports and analysis based on unlimited criteria. Create reports based on department, division, location, product line, ledger and subledger wise and export to Microsoft excel.

### ANALYSE YOUR BUSINESS

With 2500+ predefined MIS reports, turn your data into business critical information quickly and simply. Drill down to transaction from any report.

Export to excel, pdf, xml or other formats. Email reports directly.

#### **BIRD EYE VIEW**

The dynamic dashboard gives bird eye view of your business operation.
Create your own dashboard. Set graphs and chart. Drill down to transactions. Set alters and schedules.Get 360 view of your business.