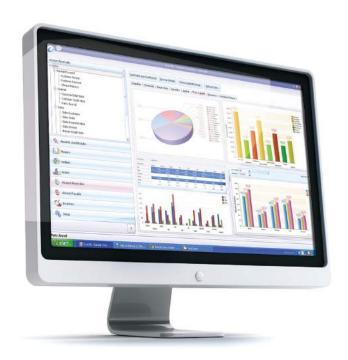

#### **BIRD EYE VIEW**

The dynamic dashboard gives bird eye view of your business operation.
Create your own dashboard. Set graphs and chart. Drill down to transactions. Set alters and schedules.Get 360 view of your business.